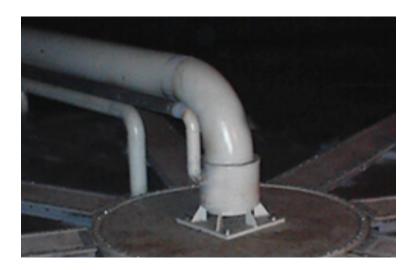

## Flat Floor and Dome Recovery System

LB Industrial Systems designs custom dome recovery systems. The systems utilize air fluidization equipment inside the dome or tank to fluidize the material allowing it to flow to vacuum pickup nozzles, which pull the material into a vacuum conveying system, and into a collector. These systems are arranged to cover 8% to 10% of the floor and recover 90% to 98% of the stored material. Other systems require 88% floor coverage, and sloped floors to achieve the same removal rate. LBIS systems have been in operation for more than 20 years and can be fully automated. The advantage of this type of recovery system is that there are no moving parts inside the storage dome or tank, which means there is a smaller chance of equipment failure, reducing down time and maintenance cost.