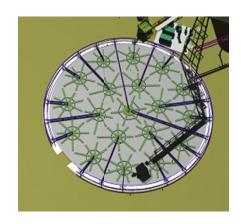

## Flat Floor and Dome Recovery System

LB Industrial Systems designs custom dome recovery systems. The systems utilize air fluidization equipment inside the dome or tank to fluidize the material allowing it to flow to vacuum pickup nozzles, which pull the material into a vacuum conveying system, and into a collector. These systems are arranged to cover 8% to 10% of the floor and recover 90% to 98% of the stored material. Other systems require 88% floor coverage, and sloped floors to achieve the same removal rate. LBIS systems have been in operation for more than 20 years and can be fully automated. The advantage of this type of recovery system is that there are no moving parts inside the storage dome or tank, which means there is a smaller chance of equipment failure, reducing down time and maintenance cost.