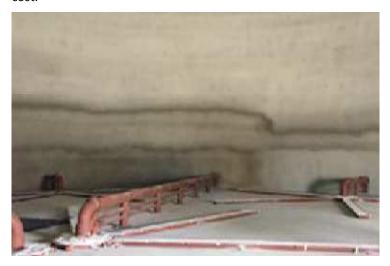

## Flat Floor and Dome Recovery System

LB Industrial Systems designs custom dome recovery systems. The systems utilize air fluidization equipment inside the dome or tank to fluidize the material allowing it to flow to vacuum pickup nozzles, which pull the material into a vacuum conveying system, and into a collector. These systems are arranged to cover 8% to 10% of the floor and recover 90% to 98% of the stored material. Other systems require 88% floor coverage, and sloped floors to achieve the same removal rate. LBIS systems have been in operation for more than 20 years and can be fully automated. The advantage of this type of recovery system is that there are no moving parts inside the storage dome or tank, which means there is a smaller chance of equipment failure, reducing down time and maintenance cost.